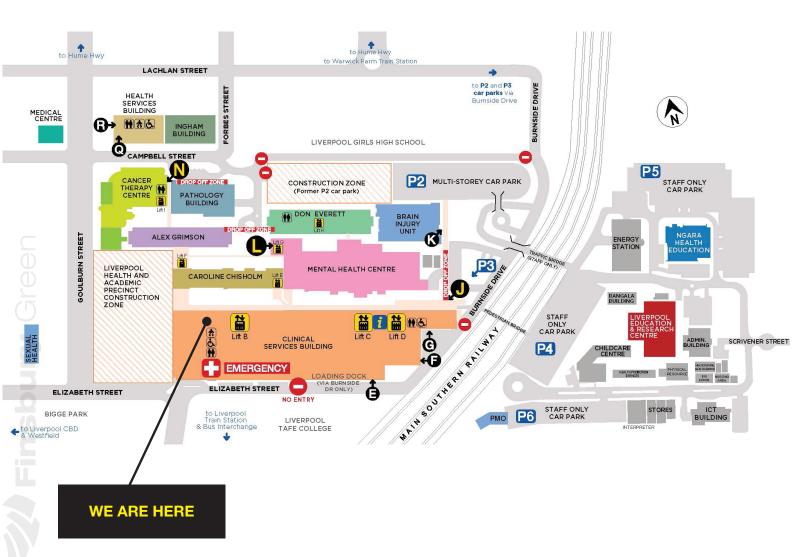

# PLEASE BRING THIS REFERRAL OR YOU MAY NOT BE ABLE TO PROCEED WITH THE TEST.

Getting to us Reception 111

The Pulmonary Function Laboratory is located on Level 1 of the Clinical Building at Liverpool Hospital.

Any hospital entrance may be used.

We are located along Level 1, overlooking the hospital's main concourse.

#### Lifts

• Lifts B, C or D from the concourse on ground level will all take you to Level 1.

### Car parking:

- Hospital parking is available in P2, P3
- Charges apply for parking if using the hospital parking facilities.
- Lifts from the P3 parking area will take you directly from the car park to Level 1.
- Follow the signs along level 1 until you reach Reception 111.